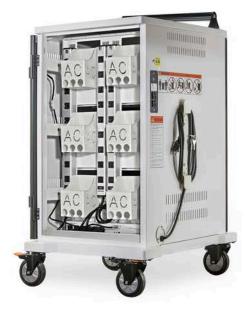

- UL Certification 60950-1
- 10 & 12 Gauge Full Metal Construction
- 3-point Locking Doors w/ Padlock Loops
- External Power outlets (2) and USB Charge Ports (2)
- Adjustable Device Dividers from 1.18" up to 2.6" Wide
- Integrated Cable Management w/ Cable Clips
- Removable AC Adapter Baskets
- 4" Swivel / Directional / Lock Casters
- Ships Fully Assembled (except handle)
- Lifetime Frame Warranty