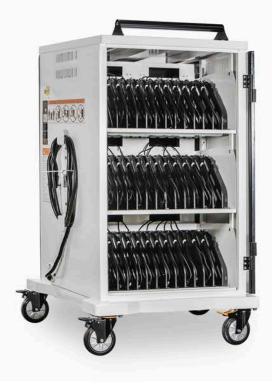

# **AC-MAX**

Designed to charge, store and transport up to 36 Laptops up to 17 inches.

## 36 Bay Full Featured Secure Smart Charging Cart

36 Devices

**Smart Charging** 

Secure

# **Large Devices Are Not A Problem**

The AC-MAX has a small footprint, but will hold 36 devices up to 17". With its best-in-class features, the AC-MAX makes it easy to store, charge, and move larger devices.