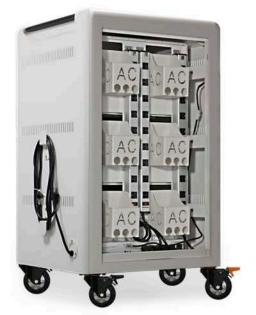

# **Charging Made Easy**

The Intelli-Sense Smart Charging System automatically detects which devices have the lowest charge and starts charging them in the quickest, most efficient method.

- UL Certification 60950-1
- Full Metal Construction
- Rounded Edges for a Safer Classroom Environment
- 8th Gen iPad Compatible
- 3-point Locking Door w/ Padlock Loop
- Removable Device Dividers
- Integrated Cable Management w/ Cable Clips
- Removable AC Adapter Baskets
- 4" Swivel / Directional / Lock Casters
- Ships Fully Assembled
- Lifetime Frame Warranty