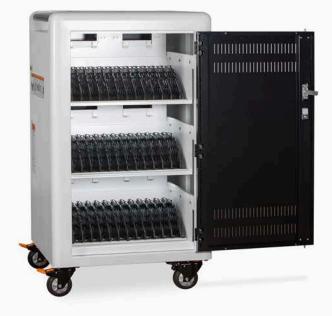

# **AC-PLUS-T**

Designed to charge, store and transport up to 36 Chromebooks, Laptops or Tablets up to 14 inches.

## **36 Bay Secure Smart Charging Cart**

[4]

36 Devices Sm

#### **Cart Capacity**

Divider Spacing: 1.18" Shelf Depth: 14.25" Shelf Height: 10.5"