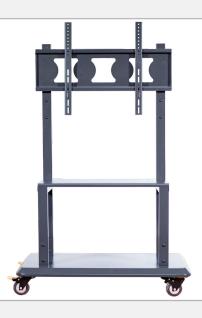

# **AC-STAND-FIXED**

This Heavy Duty Cart sets up in 10 minutes or less!

### **Interactive Panel Cart / Stand**

- Heavy Gauge Full Metal Construction
- Fits Panel Displays up to 86"
- Fast Set Up About 10 Minutes
- Adjustable Mounting Brackets for VESA Standards:

200 x 200mm 400 x 300mm 600 x 400mm 400 x 200mm 400 x 400mm 800 x 400mm

- Fixed Middle Shelf for Accessories
- 4" Swivel / Directional / Lock Casters
- Lifetime Frame Warranty

#### **DIMENSIONS**

Height: 62.5" Width: 43.5" 23.5" Depth:

#### CAPACITY

Up to 86" Displays