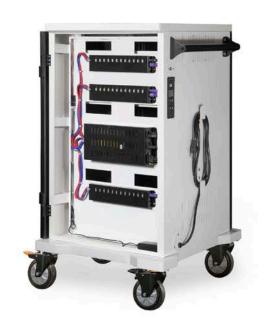

## Sync & Charge Made Easy

Our Sync & Charge System makes setup easy. Simply add your USB-A to Lightning cables and plug in your devices. Deployable in under 20 minutes.

- Built-in USB Sync & Charge System
- No Device Power Adapters Needed
- 10 & 12 Gauge Full Metal Construction
- 3-point Locking Doors w/ Padlock Loops
- External USB Sync Port with 1-10 outlets
- Adjustable Device Dividers from 1.18" up to 2.6" Wide
- Integrated Cable Management w/ Cable Clips
- 5" Swivel / Directional / Lock Casters
- Ships Fully Assembled (except handle)
- Lifetime Frame Warranty