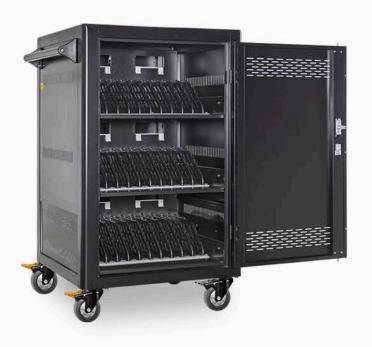

# **AC-LITE**

Designed to charge, store and transport up to 30 Chromebooks, Laptops or Tablets up to 15.6 inches.

### **Configurable 30 Bay Charging Cart**

**30 Devices** 

Cycle Charging

Secure

## **Charging Made Easy**

The 15 Minute Cycle Timer Charging System makes charging fast and simple.

- UL Certification 60950-1
- 15 Minute Cycle Timer
- Full Metal Construction
- · Removable Device Dividers
- Integrated Cable Management w/ Cable Clips
- Removable AC Adapter Baskets
- 4" Swivel / Directional / Lock Casters
- Ships Fully Assembled (except handle)
- Lifetime Frame Warranty