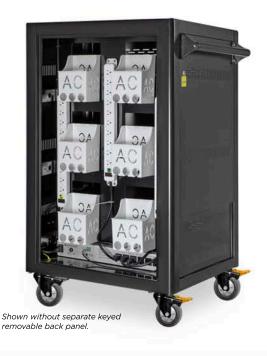

## **Charging Made Easy**

The 15 Minute Cycle Timer Charging System makes charging fast and simple.

- UL Certification 60950-1
- 15 Minute Cycle Timer
- Full Metal Construction
- · Removable Device Dividers
- Integrated Cable Management w/ Cable Clips
- Removable AC Adapter Baskets
- 4" Swivel / Directional / Lock Casters
- Ships Fully Assembled (except handle)
- Lifetime Frame Warranty