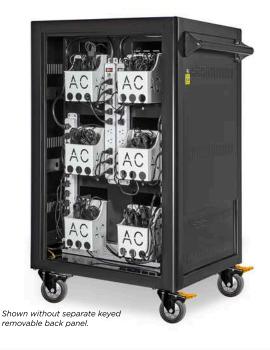

# **Deployment Made Easy**

Our Pre-Wired Series carts feature 45 watt USB-C Power Adapters pre-installed. Just add your devices and go!

- Pre-Wired for 30 USB-C Devices
- UL Listed 45 watt USB-C Power Adapters
- All Cables Neatly Clipped in Place
- 15 Minute Cycle Timer
- Full Metal Construction
- 3-point Locking Door w/ Padlock Loop
- 4" Swivel / Directional / Lock Casters
- Removable AC Adapter Baskets
- Ships Fully Assembled (except handle)
- Lifetime Frame Warranty