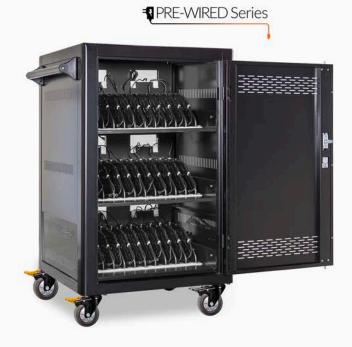

# **AC-LITE-PW45**

Pre-Wired and designed to charge, store and transport 30 USB-C Chromebooks or Tablets.

### Pre-Wired 30 Bay Cycle Charging Cart with USB-C

30 Devices

Cycle Charging

Pre-Wired

# **Deployment Made Easy**

Our Pre-Wired Series carts feature 45 watt USB-C Power Adapters pre-installed. Just add your devices and go!

- Pre-Wired for 30 USB-C Devices
- UL Listed 45 watt USB-C Power Adapters
- All Cables Neatly Clipped in Place
- 15 Minute Cycle Timer
- Full Metal Construction
- 3-point Locking Door w/ Padlock Loop
- 4" Swivel / Directional / Lock Casters
- Removable AC Adapter Baskets
- Ships Fully Assembled (except handle)
- Lifetime Frame Warranty

## **Cart Capacity**

Divider Spacing: 30 Devices at 1.18"

Shelf Depth: 16"
Shelf Height: 10.625"