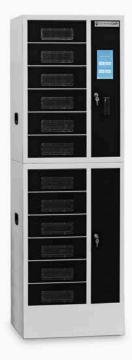

# **AC-LOCKER-12-RFID**

Designed to charge, store and secure 12 Devices plus Accessories.

### 12 Bay Secure Charging Locker

[<del>6</del>]•

12 Devices

Contactless Access to Devices

# **Hands-Free Deployment**

Just assign an RFID Card to a specific locker bay and insert a pre-sanitized device. No physical hand-off needed.

- Easy to Use, Intuitive Menus
- Central Locking System with access using RFID Cards, Magnetic Swipe or Touch Screen Display
- Large Bays fit Devices and Accessories
- 2 USB Charging Ports and 2 Outlets in each Bay
- External Power outlets (2) and USB Charge Ports (2)
- 8th Gen iPad Compatible
- Compact Design to fit any Classroom
- See Through Panels on each Locker Bay Door
- Remote Admin Capable
- Full Metal Construction
- Lifetime Frame Warranty