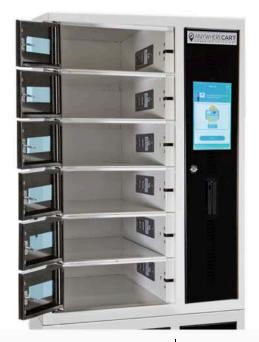

# **AC-LOCKER-12-RFID**

Designed to charge, store and secure 12 Devices plus Accessories.

### 12 Bay Secure Charging Locker

[<del>6</del>]•

12 Devices

Contactless Access to Devices

# **Hands-Free Deployment**

Just assign an RFID Card to a specific locker bay and insert a pre-sanitized device. No physical hand-off needed.

- Easy to Use, Intuitive Menus
- Central Locking System with access using RFID Cards, Magnetic Swipe or Touch Screen Display
- Large Bays fit Devices and Accessories
- 2 USB Charging Ports and 2 Outlets in each Bay
- External Power outlets (2) and USB Charge Ports (2)
- 8th Gen iPad Compatible
- Compact Design to fit any Classroom
- See Through Panels on each Locker Bay Door
- Remote Admin Capable
- Full Metal Construction
- Lifetime Frame Warranty