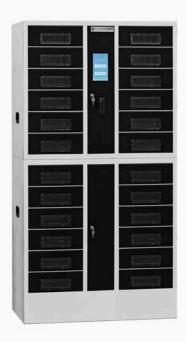

# **AC-LOCKER-24-RFID**

Designed to charge, store and secure 24 Devices plus Accessories.

# 24 Bay Secure Charging Locker

24 Devices

2 USB + 2 Outlets Secure

Contactless
Access to Devices

# **Hands Free Deployment**

Just assign an RFID Card to a specific locker bay and insert a pre-sanitized device. No physical hand-off needed.

- Hands-Free Deployment Solution
- Easy to Use, Intuitive Menus
- Central Locking System with access using RFID Cards, Magnetic Swipe or Touch Screen Display
- 8th Gen iPad Compatible
- · Large Bays fit Devices and Accessories
- 2 USB Charging Ports and 2 Outlets in each Bay
- See Through Panels on each Locker Bay Door
- Remote Admin Capable
- Full Metal Construction
- Lifetime Frame Warranty

#### **Overall Dimensions**

Height: 63" Width: 35.5" Depth: 18.5"

# **Locker Bay Dimensions**

Height: 4.3" Width: 12.4" Depth: 17.25"